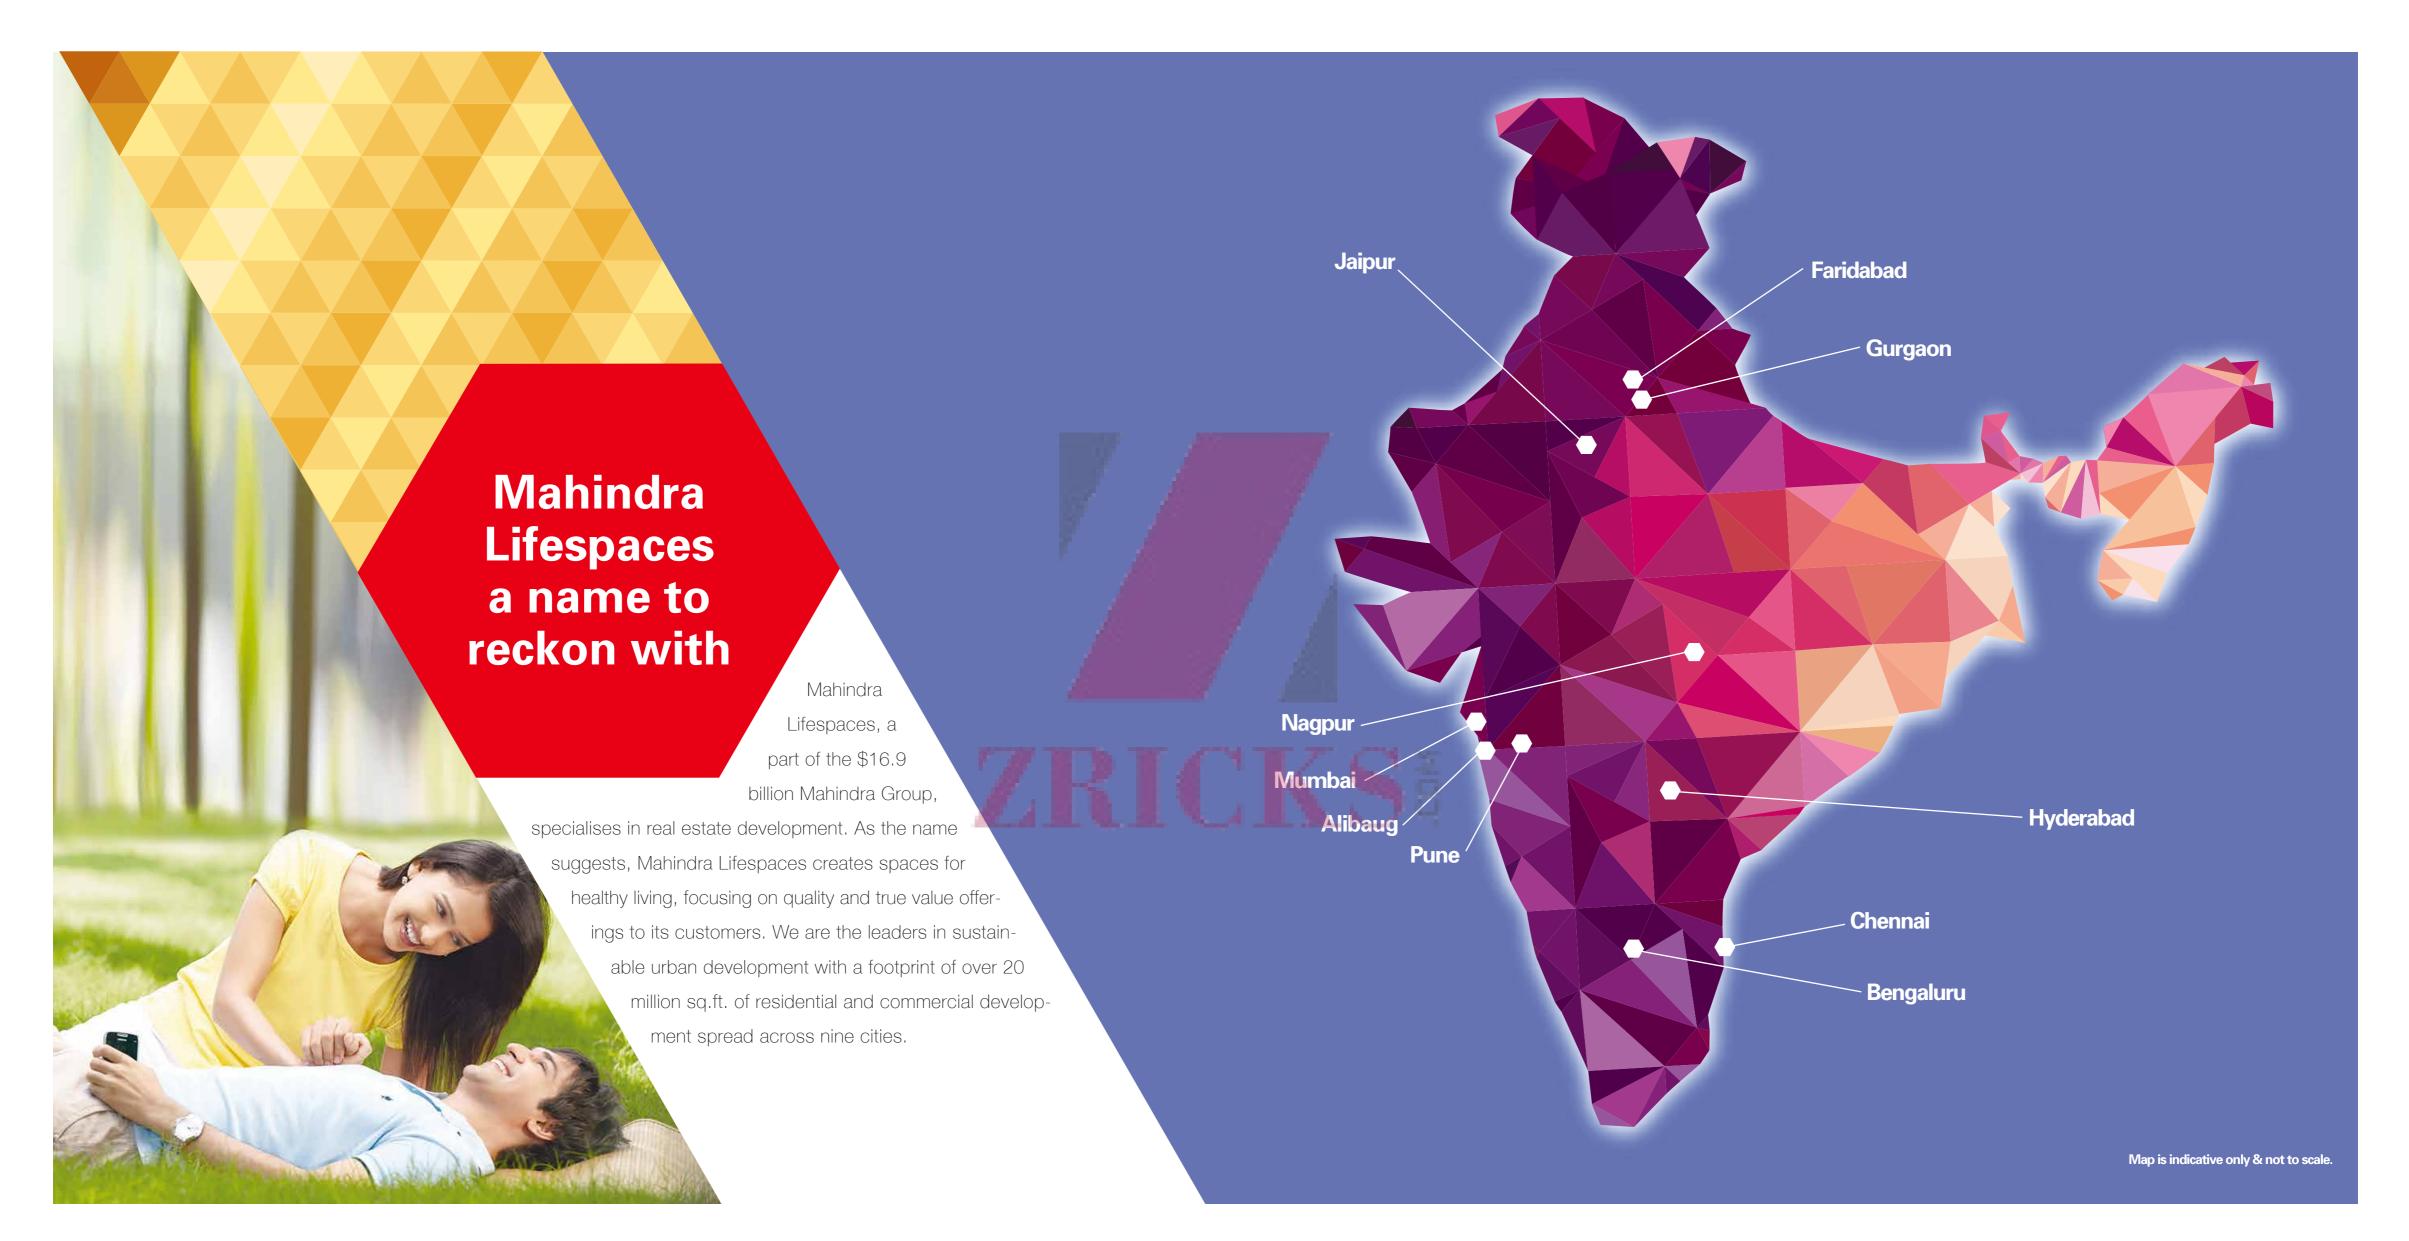

actly replicate the products. Conversion Factors: 1 Hectare = 2.47105 Acres | 1 Sq.mts. = 10.7639 Sq.ft



www.Zricks.com



Connectivity: WEH Metro Station: 2 mins | Western Express Highway: 5 mins | Andheri - Kurla Road: 5 mins | Andheri Station: 10 mins | JVLR: 10 mins | International Airport: 10 mins | Domestic Airport: 15 mins | Eastern Express Highway: 20 mins | Health care: Seven Hills Hospital: 10 mins | Holy Spirit Hospital: 10 mins | Schools & Colleges: Holy Family High School: 5 mins

Bombay Cambridge School: 10 mins | **Hotels:** Courtyard by Marriott: 5 mins | ITC Grand Maratha: 5 mins | The Leela: 5 mins | **Multiplexes:** Cinemax: 5 mins | Big Cinemas: 5 mins | **Business Hubs:** MIDC - SEEPZ: 5 mins | BKC: 25 mins | Powai: 25 mins



www.Zricks.com



www.Zricks.com









www.Zricks.com



www.Zricks.com