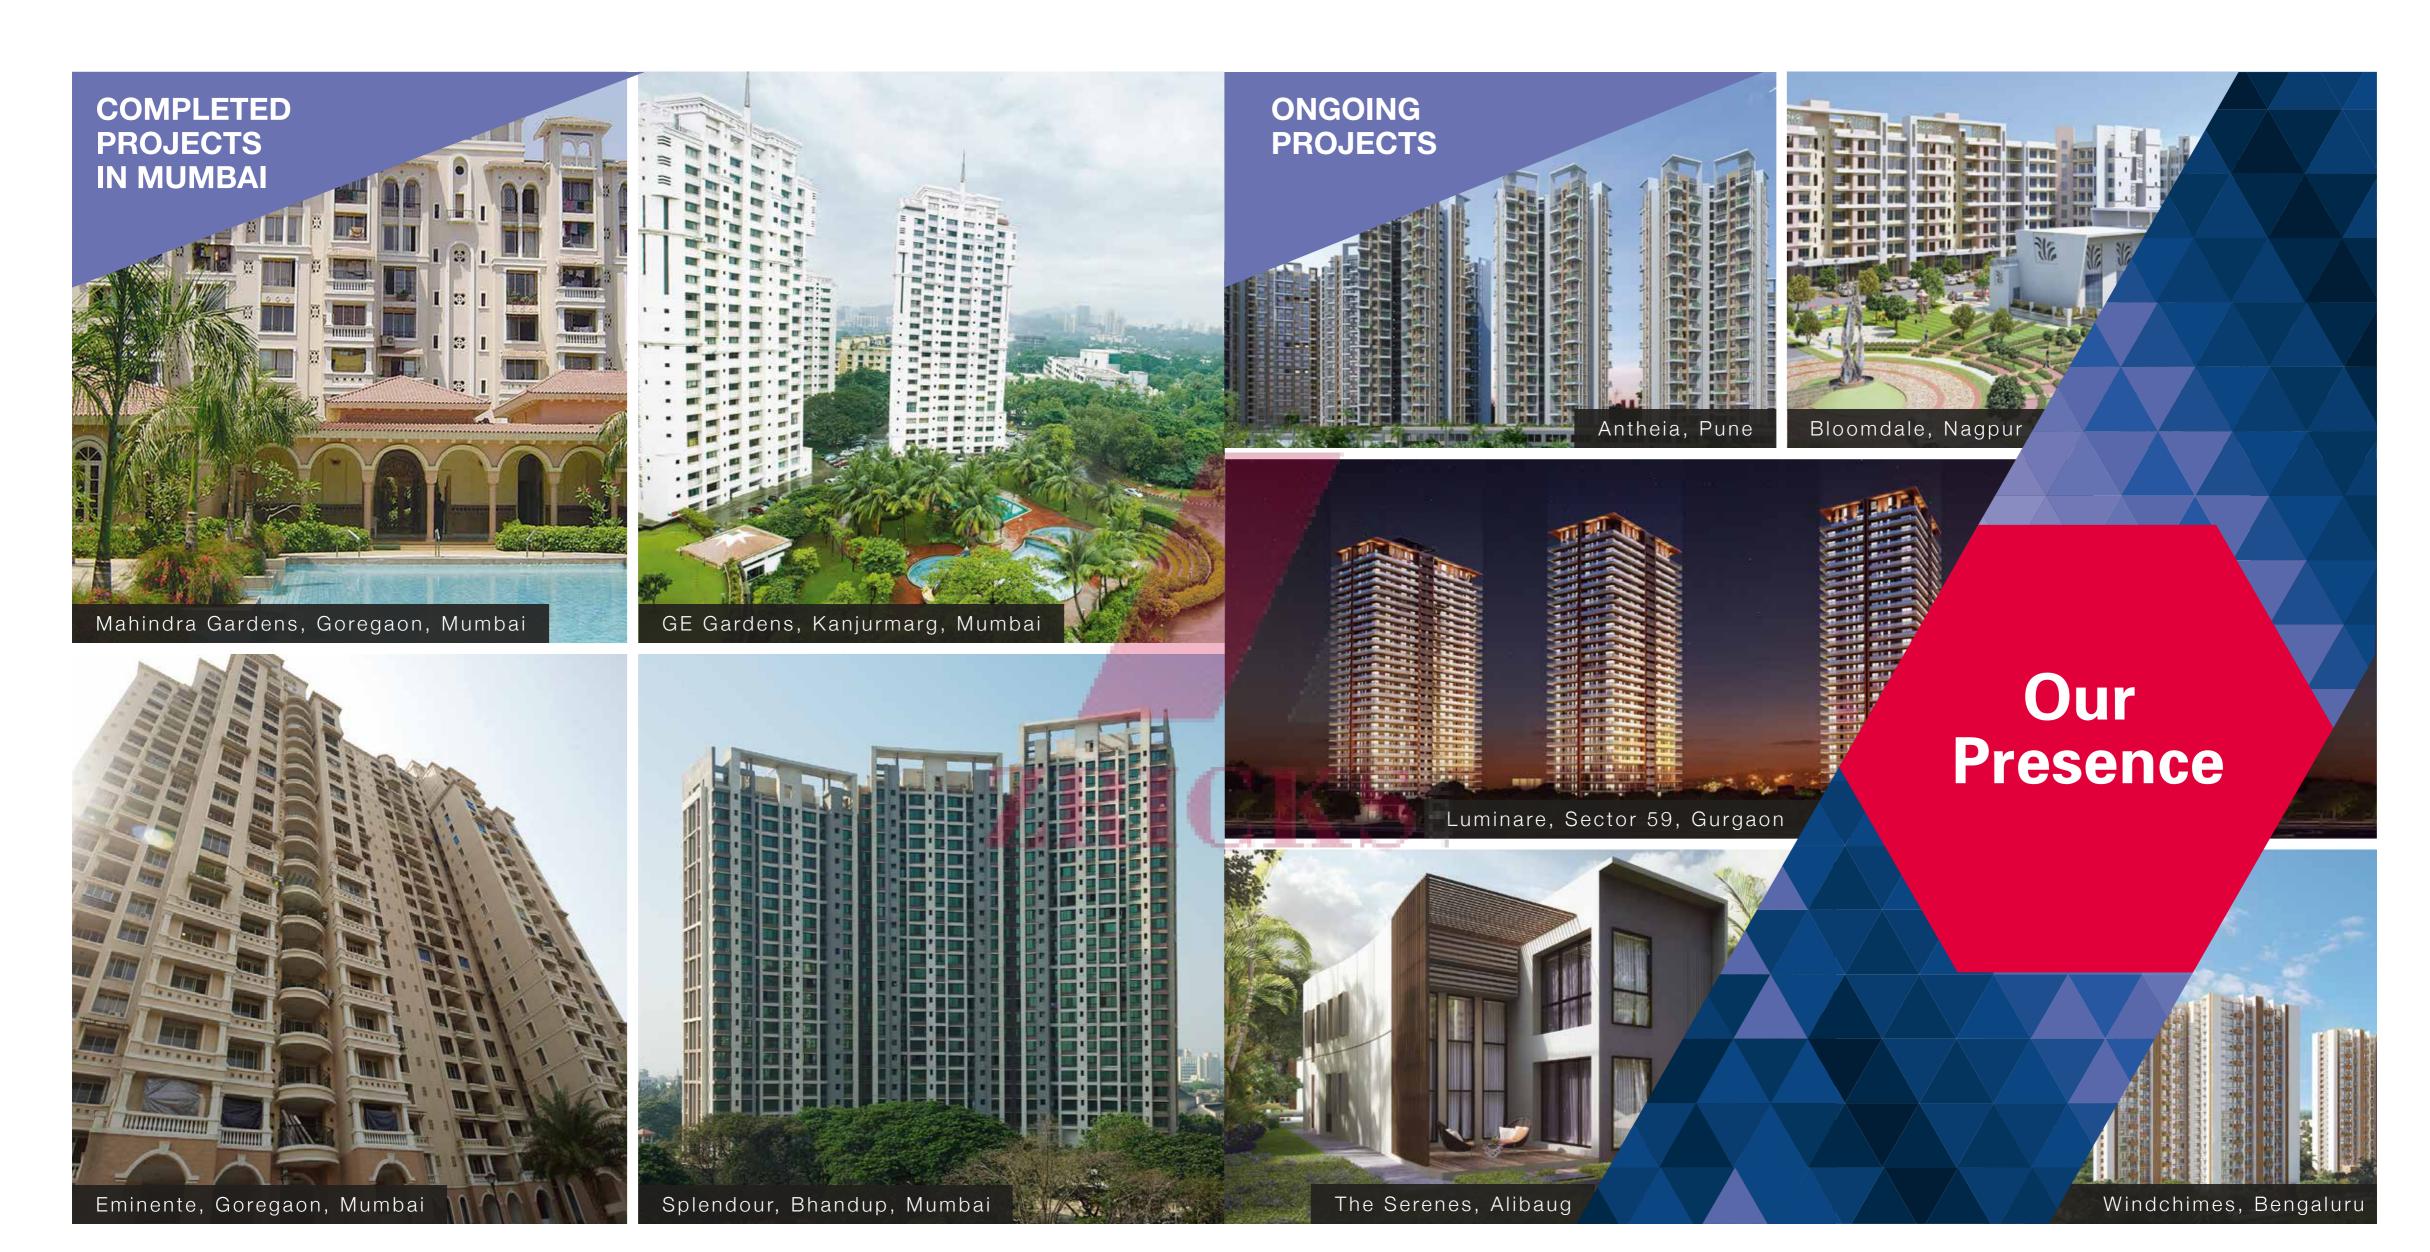

e products. Conversion Factors: 1 Hectare = 2.47105 Acres | 1 Sq.mts. = 10.7639 Sq.ft



www.Zricks.com



Connectivity: WEH Metro Station: 2 mins | Western Express Highway: 5 mins | Andheri - Kurla Road: 5 mins | Andheri Station: 10 mins | JVLR: 10 mins | International Airport: 10 mins | Domestic Airport: 15 mins | Eastern Express Highway: 20 mins | Health care: Seven Hills Hospital: 10 mins | Holy Spirit Hospital: 10 mins | Schools & Colleges: Holy Family High School: 5 mins

Bombay Cambridge School: 10 mins | **Hotels:** Courtyard by Marriott: 5 mins | ITC Grand Maratha: 5 mins | The Leela: 5 mins | **Multiplexes:** Cinemax: 5 mins | Big Cinemas: 5 mins | **Business Hubs:** MIDC - SEEPZ: 5 mins | BKC: 25 mins | Powai: 25 mins



www.Zricks.com



www.Zricks.com









www.Zricks.com



www.Zricks.com