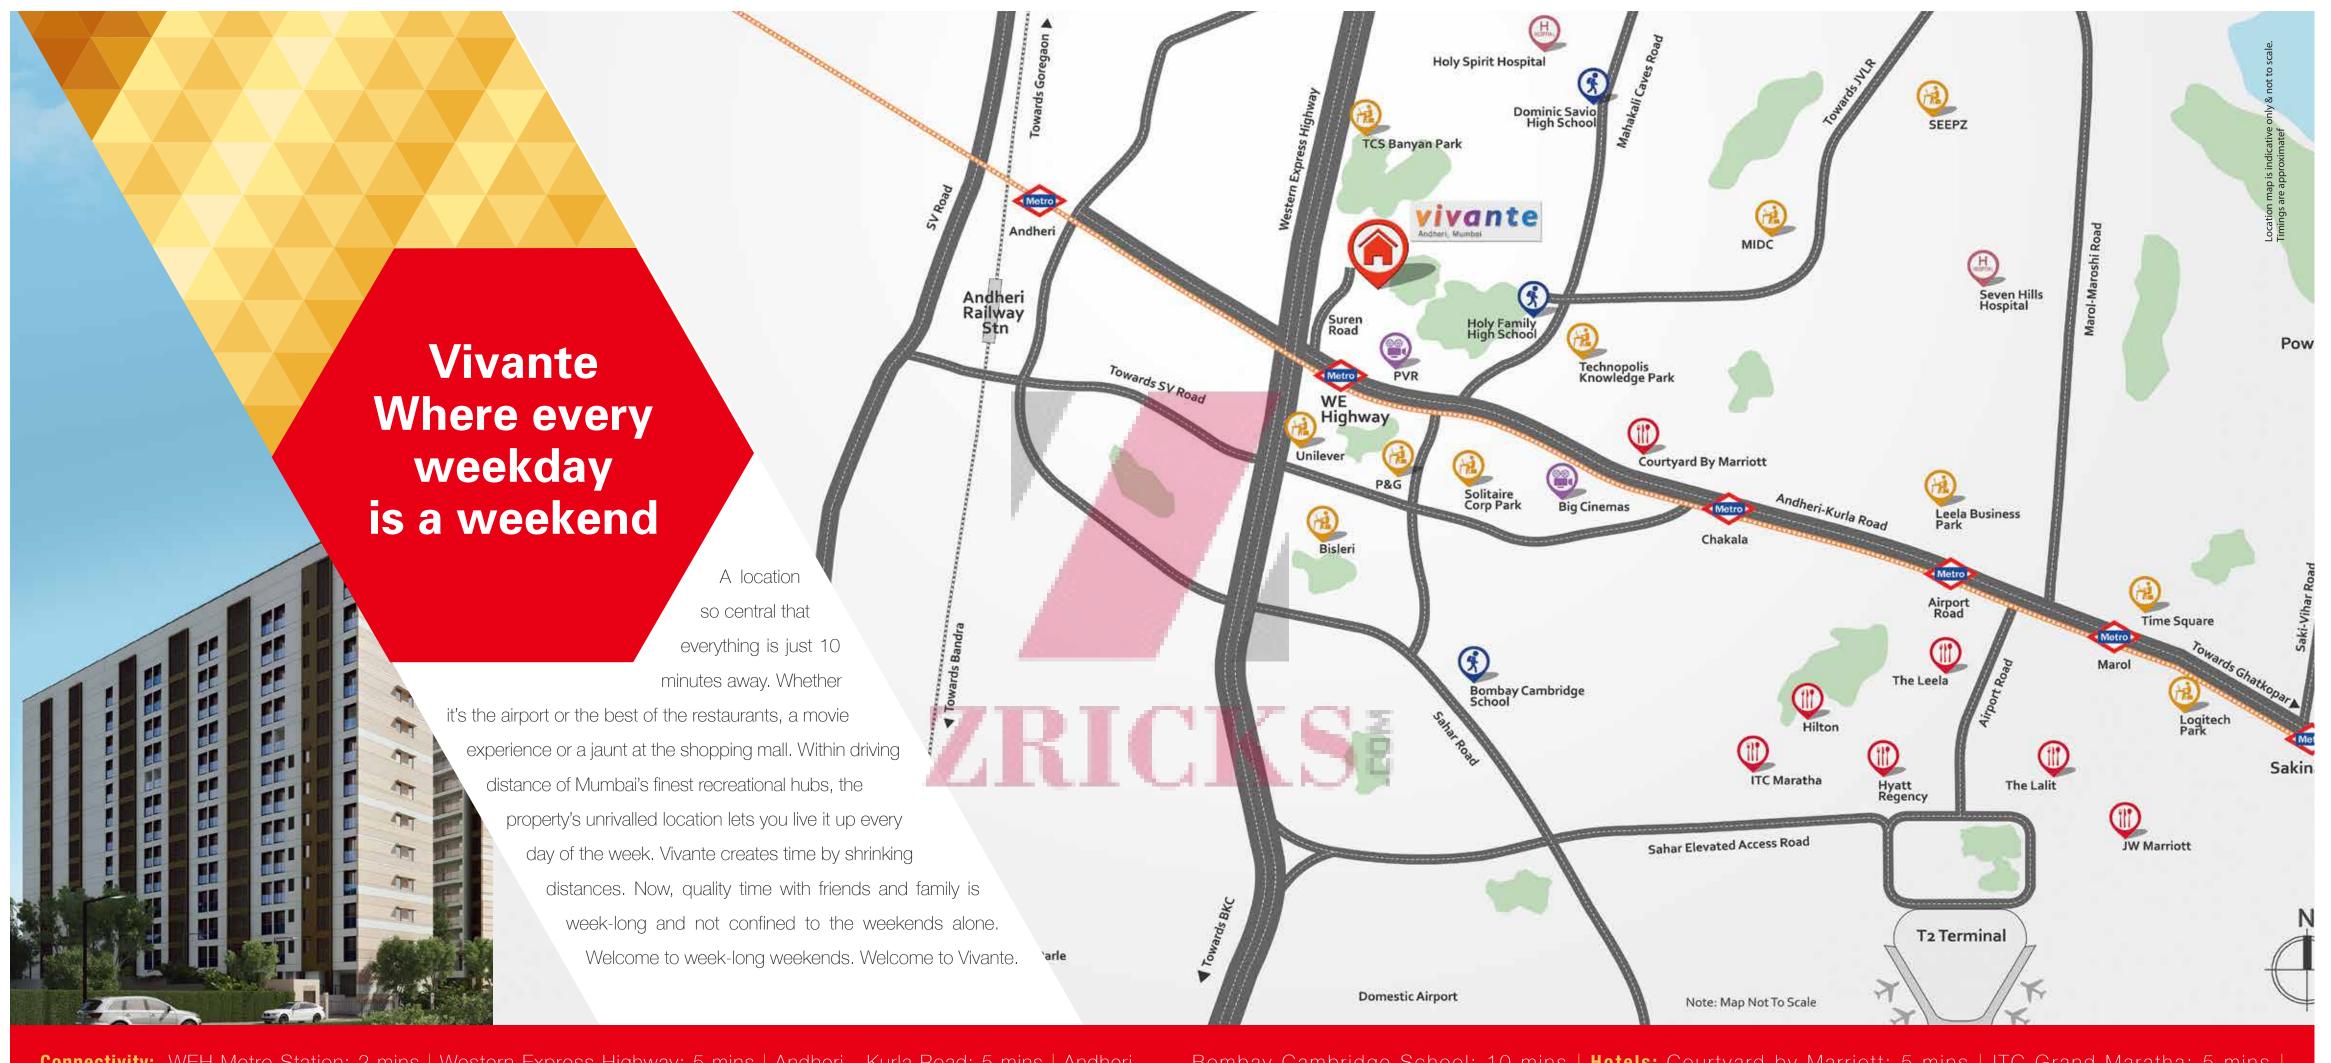

www.Zricks.com

Connectivity: WEH Metro Station: 2 mins | Western Express Highway: 5 mins | Andheri - Kurla Road: 5 mins | Andheri Station: 10 mins | JVLR: 10 mins | International Airport: 10 mins | Domestic Airport: 15 mins | Eastern Express Highway: 20 mins | Health care: Seven Hills Hospital: 10 mins | Holy Spirit Hospital: 10 mins | Schools & Colleges: Holy Family High School: 5 mins

Bombay Cambridge School: 10 mins | **Hotels:** Courtyard by Marriott: 5 mins | ITC Grand Maratha: 5 mins | The Leela: 5 mins | **Multiplexes:** Cinemax: 5 mins | Big Cinemas: 5 mins | **Business Hubs:** MIDC - SEEPZ: 5 mins | BKC: 25 mins | Powai: 25 mins